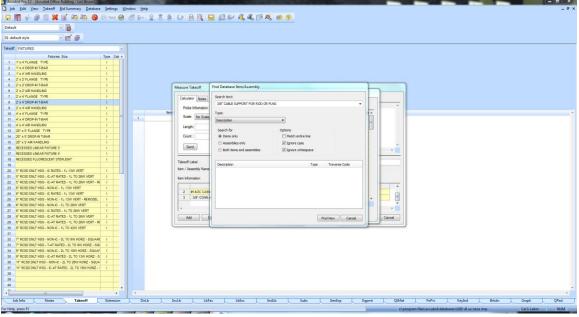

Figure 5

The Measure Takeoff dialog box appears which is used to build the designation one **item** at a time.

| Accubid Pro 12 - [Accubid Office Building - Lori Brown]                                                    |                                                                                                                        | ×     |
|------------------------------------------------------------------------------------------------------------|------------------------------------------------------------------------------------------------------------------------|-------|
| D Job Edit View Takeoff Bid Summary Database Settings Win                                                  | ndow <u>H</u> elp                                                                                                      | - @ × |
| 🔽 🛐 🗲 🖨 🛍 🗶 🗹 🍋 🍋 🛇 🕞 Next 🥑                                                                               | ☞ 5-1 全 5 余 (少) 吕 전, 📾 (弱) 🖉 46, 46, 16 18, 10 19                                                                      |       |
| Default 🔹 🔓                                                                                                |                                                                                                                        |       |
|                                                                                                            |                                                                                                                        |       |
| 01-default style 🔹 🛒 🚔                                                                                     |                                                                                                                        |       |
| Takeoff: FIXTURES                                                                                          |                                                                                                                        |       |
| Fixtures: Size Type Cati A                                                                                 |                                                                                                                        |       |
| 1 1'x 4' FLANGE TYPE I                                                                                     |                                                                                                                        |       |
| 2 1'x 4' DROP-IN T-BAR I                                                                                   |                                                                                                                        |       |
| 3 1' x 4' AIR HANDLING I                                                                                   |                                                                                                                        |       |
| 4 Z X Z FLANGE TYPE I                                                                                      |                                                                                                                        |       |
| 5 2' × 2' DROP-IN T-BAR I                                                                                  | Measure Takeoff                                                                                                        |       |
| 6 2' x 2' AIR HANDLING I                                                                                   |                                                                                                                        |       |
| 7 2' x 4' FLANGE TYPE I<br>8 2' x 4' DROP-IN T-BAR                                                         | Calculator Notes Mosurement Information                                                                                |       |
| 9 2' x 4' AIR HANDLING I                                                                                   | Probe Information 0. Messurement Variable Value                                                                        |       |
| 10 4' x 4' FLANGE TYPE I                                                                                   | Rem Scale Mo Scale Backspace CE C                                                                                      | *     |
| 11 4" x 4" DROP-IN T-BAR I                                                                                 | 1 Scale ► B2cdepage (C C C)<br>B2cdepage (S C C) Scale ► B2cdepage (S C C)<br>B2cdepage (S C C) Scale ► C)             |       |
| 12 4' x 4'AIR HANDLING I                                                                                   | Length: 4 5 6 + 3,                                                                                                     |       |
| 13 20" x 5' FLANGE TYPE I                                                                                  |                                                                                                                        |       |
| 14 20" x 5' DROP-IN T-BAR I                                                                                |                                                                                                                        |       |
| 15 20" x 5' AIR HANDLING I                                                                                 |                                                                                                                        |       |
| 16 RECESSED LINEAR FIXTURE 3'                                                                              | Send Value 4 >                                                                                                         |       |
| 17 RECESSED LINEAR FIXTURE 4' I<br>18 RECESSED FLUORESCENT STEPLIGHT I                                     |                                                                                                                        |       |
| 18 RECESSED FLUORESCENT STEPLIGHT I 19                                                                     | Takeoff Label: A - 2X4 FL 4L T-BAR LAY-IN                                                                              |       |
| 20 5" RCSD DNLT HSG - IC RATED - 1L 13W VERT I                                                             | Item / Assembly Name: A - 2X4 FL 4L T-BAR LAY-IN                                                                       |       |
| 21 5" RCSD DNLT HSG - IC-AT RATED - 1L TO 26W VERT I                                                       |                                                                                                                        |       |
| 22 5" RCSD DNLT HSG - IC-AT RATED - 1L TO 26W VERT - RI                                                    | tem Information: Material \$: 0.00 Labor Hours: 0.60 Avg Len:                                                          |       |
| 23 6" RCSD DNLT HSG - NON-IC - 1L 13W VERT I                                                               | tem Description Quantity Base Fct 1 Fct 2 Catalog Number                                                               |       |
| 24 6" RCSD DNLT HSG - IC RATED - 1L 13W VERT I                                                             | 1 2'x 4' DRDP-N'T-BAR 1.00 Cnt 💌 1.00 1.0                                                                              |       |
| 25 6" RCSD DNLT HSG - NON-IC - 1L 13W VERT - REMODEL I                                                     |                                                                                                                        |       |
| 26 6" RCSD DNLT HSG - NON-IC - 1L TO 26W VERT I                                                            |                                                                                                                        |       |
| 27 6" RCSD DNLT HSG - IC RATED - 1L TO 26W VERT I                                                          |                                                                                                                        |       |
| 28 6" RCSD DNLT HSG - IC-AT RATED - 1L TO 26W VERT I                                                       | Add Delete OK Cancel                                                                                                   |       |
| 29 6" RCSD DNLT HSG - IC-AT RATED - 1L TO 26W VERT - RI I<br>30 8" RCSD DNLT HSG - NON-IC - 1L TO 42W VERT |                                                                                                                        |       |
| 30 8" RCSD DNLT HSG - NON-IC - 1L TO 42W VERT I<br>31                                                      |                                                                                                                        |       |
| 32 7" RCSD DNLT HSG - NON-IC - 2L TO 9W HORZ - SQUARE I                                                    |                                                                                                                        |       |
| 33 7" RCSD DNLT HSG - T-AT RATED - 2L TO 9W HORZ - SQI I                                                   |                                                                                                                        |       |
| 34 9" RCSD DNLT HSG - NON-IC - 2L TO 18W HORZ - SQUAF I                                                    |                                                                                                                        |       |
| 35 9" RCSD DNLT HSG - IC-AT RATED - 2L TO 13W HORZ - S I                                                   |                                                                                                                        |       |
| 36 11" RCSD DNLT HSG - NON-IC - 2L TO 26W HORZ - SQUA I                                                    |                                                                                                                        |       |
| 37 11" RCSD DNLT HSG - IC-AT RATED - 2L TO 18W HORZ - : I                                                  |                                                                                                                        |       |
| 38                                                                                                         |                                                                                                                        |       |
| 39                                                                                                         |                                                                                                                        |       |
| 40                                                                                                         |                                                                                                                        | -     |
| · · · ·                                                                                                    | 4                                                                                                                      | •     |
| Job Info Notes Takeoff Extension                                                                           | L Dirkb 🙏 Inclib 🗼 Libfac 🗼 Libfac 🗼 Indlib 🗼 Subs 🗼 GenExp 🗼 Eqpret 🗼 QMAt 🗼 FnPrc 🗼 Keylind 🗼 Brikdin 🗼 Graph 🧼 QPac |       |
| For Help, press F1                                                                                         | c\program file\saccubid.databases/1100 v8 us nece imp Col 1 Labor NU                                                   | M     |
|                                                                                                            |                                                                                                                        |       |