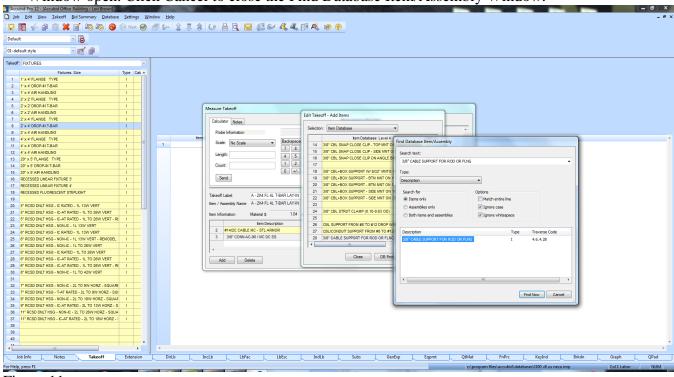

Below is the list of items that will be added to the FIXTURE DESIGNATION: (Instructions are on the next page)

| ITEM                                       | QTY   |
|--------------------------------------------|-------|
| 2' x 4' DROP-IN T-BAR                      | 1.00  |
| #14/2C CABLE MC - STL ARMOR                | 7.00  |
| 3/8" CONN AC-90 / MC DC SS                 | 2.00  |
| 3/8" CABLE SUPPORT FOR ROD OR FLNG         | 1.00  |
| WIRE CONN YEL (#18 TO #12)                 | 3.00  |
| CEILING CLIP W/ 27mm STD NAIL - STL/CONC   | 2.00  |
| #12 CEILING WIRE                           | 14.00 |
| T-BAR CLIP FOR STRAIGHT LIP LAY-IN FIXTURE | 4.00  |