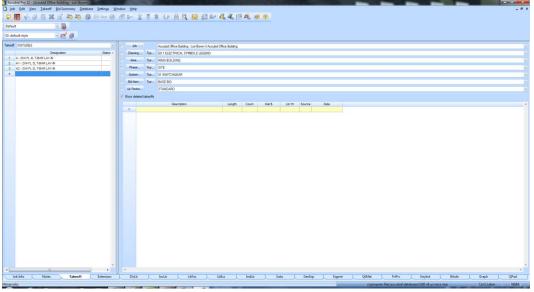

#### **Building Fixture Designations**

1. Start the program Accubid Pro 12 [Start, All Programs, Trimble, Classic 12, Accubid Pro 12]

8

Þ.

- 2. Press the CAPS LOCK Key ON
- 3. From the Job Schedule Screen open the file, Accubid Office Building.

|        | ubid Pro 12 - [Schedule]                              | ileaale sel     | een open the fi                                                                          | 10, 110000       | 14 011     |              |         |          |            | -     |             | X |
|--------|-------------------------------------------------------|-----------------|------------------------------------------------------------------------------------------|------------------|------------|--------------|---------|----------|------------|-------|-------------|---|
|        | b <u>E</u> dit <u>V</u> iew <u>D</u> atabase <u>S</u> | Settings Window | Help                                                                                     |                  |            | -            |         |          |            |       | _           | Ð |
| 500    |                                                       |                 |                                                                                          | Internet and     |            | _            |         |          |            |       |             |   |
|        | 🖷 🗗 🗶 💣 🖫                                             |                 | 4, <b>r</b> , <b>r</b> | 01-default style |            | • 🛃          |         |          |            |       |             |   |
| _      | Type Job Name                                         |                 | Job #                                                                                    |                  | Date Saved | Bid Price    | Status  | Spread % | Next Price | Notes |             | L |
| 1<br>2 | Accubid Office Building                               |                 | Accubid Office Building - Lori Br                                                        | own              | 6/25/2015  |              | Pending |          |            |       |             | D |
|        |                                                       |                 |                                                                                          |                  |            |              |         |          |            |       |             | L |
|        |                                                       |                 |                                                                                          |                  |            |              |         |          |            |       |             |   |
|        |                                                       |                 |                                                                                          |                  |            |              |         |          |            |       |             |   |
|        |                                                       |                 |                                                                                          |                  |            |              |         |          |            |       |             |   |
|        |                                                       |                 |                                                                                          |                  |            |              |         |          |            |       |             |   |
|        |                                                       |                 |                                                                                          |                  |            |              |         |          |            |       |             |   |
|        |                                                       |                 |                                                                                          |                  |            |              |         |          |            |       |             |   |
|        |                                                       |                 |                                                                                          |                  |            |              |         |          |            |       |             |   |
|        |                                                       |                 |                                                                                          |                  |            |              |         |          |            |       |             |   |
|        |                                                       |                 |                                                                                          |                  |            |              |         |          |            |       |             |   |
|        |                                                       |                 |                                                                                          |                  |            |              |         |          |            |       |             |   |
|        |                                                       |                 |                                                                                          |                  |            |              |         |          |            |       |             |   |
|        |                                                       |                 |                                                                                          |                  |            |              |         |          |            |       |             |   |
|        |                                                       |                 |                                                                                          |                  |            |              |         |          |            |       |             |   |
|        |                                                       |                 |                                                                                          |                  |            |              |         |          |            |       |             |   |
|        |                                                       |                 |                                                                                          |                  |            |              |         |          |            |       |             |   |
|        |                                                       |                 |                                                                                          |                  |            |              |         |          |            |       |             |   |
|        |                                                       |                 |                                                                                          |                  |            |              |         |          |            |       |             |   |
|        |                                                       |                 |                                                                                          |                  |            |              |         |          |            |       |             |   |
|        |                                                       |                 |                                                                                          |                  |            |              |         |          |            |       |             |   |
|        |                                                       |                 |                                                                                          |                  |            |              |         |          |            |       |             |   |
|        |                                                       |                 |                                                                                          |                  |            |              |         |          |            |       |             |   |
|        |                                                       |                 |                                                                                          |                  |            |              |         |          |            |       |             |   |
| _      |                                                       |                 |                                                                                          |                  |            |              |         |          |            |       |             |   |
|        |                                                       | Pending         |                                                                                          |                  |            |              |         |          |            |       |             |   |
|        |                                                       | First           |                                                                                          |                  |            |              |         |          |            |       |             |   |
|        |                                                       | Second          |                                                                                          |                  |            |              |         |          |            |       |             |   |
|        |                                                       | Third           |                                                                                          |                  |            |              |         |          |            |       |             |   |
|        |                                                       | Other           |                                                                                          |                  |            |              |         |          |            |       |             |   |
|        |                                                       | Total           |                                                                                          |                  |            |              |         |          |            |       |             |   |
| _      |                                                       |                 |                                                                                          |                  |            |              |         |          |            |       |             |   |
| Help   | p, press F1                                           |                 |                                                                                          |                  | No datab   | ase selected |         |          |            |       | Labor Colum |   |