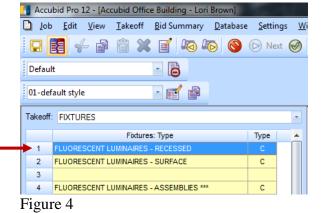

#### Fixtures: Type

Line 1 FLUORESCENT LUMINAIRES - RECESSED

Fixtures: Size Line 8 2' x 4' DROP-IN T-BAR 🚹 Accubid Pro 12 - [Accubid Office Building - Lori Brown] Dob Edit View Takeoff Bid Summary Database Settings W 🖳 🛐 炉 🖨 📋 💢 🧃 📠 🕼 🚱 💿 Next 🧭 Default · 0 - 🖬 🛉 01-default style Takeoff: FIXTURES -Fixtures: Size Type Cati 🔺 1 2 1' x 4' DROP-IN T-BAR Т 1' x 4' AIR HANDLING 3 I 4 2' x 2' FLANGE TYPE I. 5 2' x 2' DROP-IN T-BAR I. 2' x 2' AIR HANDLING I. 6 7 2' x 4' FLANGE TYPE I. ▶ 8 2' x 4' DROP-IN T-BAR I.