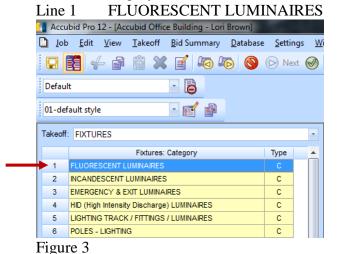

#### Fixtures: Type

Line 1 FLUORESCENT LUMINAIRES - RECESSED

Fixtures: Size Line 8 2' x 4' DROP-IN T-BAR 🚹 Accubid Pro 12 - [Accubid Office Building - Lori Brown] Dob Edit View Takeoff Bid Summary Database Settings W 🖳 🛐 炉 🖨 📋 💢 🧃 📠 🕼 🚱 💿 Next 🧭 Default · 0 - 🖬 🛉 01-default style Takeoff: FIXTURES -Fixtures: Size Type Cati 🔺 1 2 1' x 4' DROP-IN T-BAR Т 1' x 4' AIR HANDLING 3 I 4 2' x 2' FLANGE TYPE I. 5 2' x 2' DROP-IN T-BAR I. 2' x 2' AIR HANDLING I. 6 7 2' x 4' FLANGE TYPE I. ▶ 8 2' x 4' DROP-IN T-BAR I.