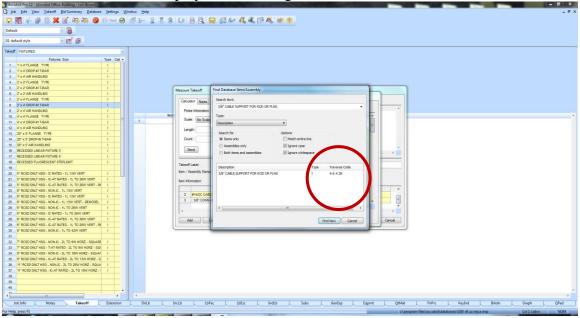

Below is the list of items that will be added to the FIXTURE DESIGNATION: (Instructions are on the next page)

| ITEM                                       | QTY   |
|--------------------------------------------|-------|
| 2' x 4' DROP-IN T-BAR                      | 1.00  |
| #14/2C CABLE MC - STL ARMOR                | 7.00  |
| 3/8" CONN AC-90 / MC DC SS                 | 2.00  |
| 3/8" CABLE SUPPORT FOR ROD OR FLNG         | 1.00  |
| WIRE CONN YEL (#18 TO #12)                 | 3.00  |
| CEILING CLIP W/ 27mm STD NAIL - STL/CONC   | 2.00  |
| #12 CEILING WIRE                           | 14.00 |
| T-BAR CLIP FOR STRAIGHT LIP LAY-IN FIXTURE | 4.00  |