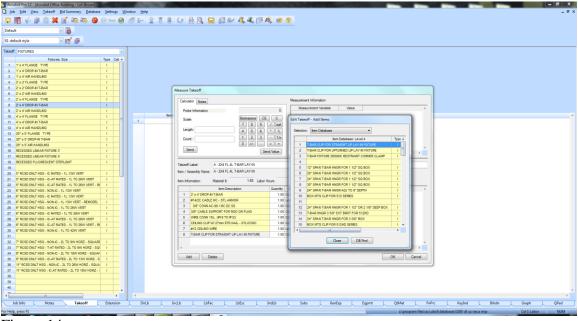

Below is the list of items that will be added to the FIXTURE DESIGNATION: (Instructions are on the next page)

| ITEM                                       | QTY   |
|--------------------------------------------|-------|
| 2' x 4' DROP-IN T-BAR                      | 1.00  |
| #14/2C CABLE MC - STL ARMOR                | 7.00  |
| 3/8" CONN AC-90 / MC DC SS                 | 2.00  |
| 3/8" CABLE SUPPORT FOR ROD OR FLNG         | 1.00  |
| WIRE CONN YEL (#18 TO #12)                 | 3.00  |
| CEILING CLIP W/ 27mm STD NAIL - STL/CONC   | 2.00  |
| #12 CEILING WIRE                           | 14.00 |
| T-BAR CLIP FOR STRAIGHT LIP LAY-IN FIXTURE | 4.00  |