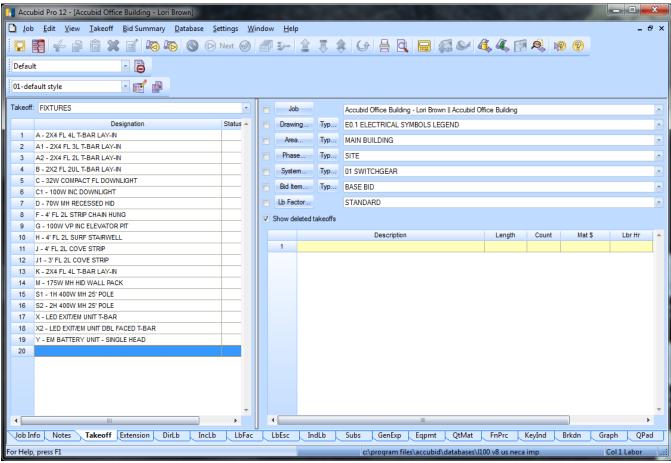

6. Choose FIXTURES from the DROP DOWN list in the Takeoff: area of the screen.

- Double click the first blank line below the Designation heading. The Create/Modify Designation Description dialog will appear. Descriptions can be a maximum of 80 characters.
- 8. Enter: A 2X4 FL 4L T-BAR LAY-IN in the dialog box and press OK.

| Job Edit View Excert gru sommer, Patabase Set | ettings <u>W</u> indow | / <u>H</u> elp |           |                                                             |       |                    |                  |           |       |       |                           |        |       |                      |     |
|-----------------------------------------------|------------------------|----------------|-----------|-------------------------------------------------------------|-------|--------------------|------------------|-----------|-------|-------|---------------------------|--------|-------|----------------------|-----|
|                                               | 0 6                    | D-1 全          | 夏余(       | 6 🔒 🖪 📟 🕼                                                   |       | 4. 🖪 🔍             | 9 9              |           |       |       |                           |        |       |                      |     |
| lefault                                       |                        |                |           |                                                             |       |                    |                  |           |       |       |                           |        |       |                      |     |
| 1-default style                               |                        |                |           |                                                             |       |                    |                  |           |       |       |                           |        |       |                      |     |
| keoff: FIXTURES                               |                        | Job            |           |                                                             |       |                    |                  |           |       |       |                           | <br>   |       |                      |     |
|                                               | Status A               |                |           | bid Office Building - Lori Brown<br>ELECTRICAL SYMBOLS LEGI |       | Building           |                  |           |       |       |                           |        |       |                      |     |
| 1                                             |                        |                | Typ MAIN  |                                                             | END   |                    |                  |           |       |       |                           |        |       |                      |     |
|                                               |                        | Phase          | Typ SITE  |                                                             |       |                    |                  |           |       |       |                           |        |       |                      |     |
|                                               |                        | System         | Typ 01 SV |                                                             |       |                    |                  |           |       |       |                           |        |       |                      |     |
|                                               |                        |                | Typ BASE  |                                                             |       |                    |                  |           |       |       |                           |        |       |                      |     |
|                                               |                        | Lb Factor      |           | NDARD                                                       |       |                    |                  |           |       |       |                           |        |       |                      |     |
|                                               |                        | Show deleted   |           | IOAND                                                       |       |                    |                  |           |       |       |                           |        |       |                      |     |
|                                               |                        | Snow deleted   | takeons   |                                                             |       |                    |                  |           |       |       |                           |        |       |                      |     |
|                                               |                        | 1              |           | Description                                                 |       | Length Count       | Mat S Lb         | Hr Source | Date  |       |                           |        |       |                      |     |
|                                               |                        |                |           |                                                             |       |                    | 6                |           |       |       |                           |        |       |                      |     |
|                                               |                        |                |           |                                                             | -     |                    |                  |           |       |       |                           |        |       |                      |     |
|                                               |                        |                |           |                                                             | Cre   | ate/Modify Design  | tion Description | ×         |       |       |                           |        |       |                      |     |
|                                               |                        |                |           |                                                             |       |                    |                  |           |       |       |                           |        |       |                      |     |
|                                               |                        |                |           |                                                             |       | A - 2X4 FL 4L T-BA | LAY-IN           |           |       |       |                           |        |       |                      |     |
|                                               |                        |                |           |                                                             |       |                    | Cancel           |           |       |       |                           |        |       |                      |     |
|                                               |                        |                |           |                                                             |       |                    | Cancer           |           |       |       |                           |        |       |                      |     |
|                                               |                        |                |           |                                                             | _     |                    |                  |           |       |       |                           |        |       |                      |     |
|                                               |                        |                |           |                                                             |       |                    |                  |           |       |       |                           |        |       |                      |     |
|                                               |                        |                |           |                                                             |       |                    |                  |           |       |       |                           |        |       |                      |     |
|                                               |                        |                |           |                                                             |       |                    |                  |           |       |       |                           |        |       |                      |     |
|                                               |                        |                |           |                                                             |       |                    |                  |           |       |       |                           |        |       |                      |     |
|                                               |                        |                |           |                                                             |       |                    |                  |           |       |       |                           |        |       |                      |     |
|                                               |                        |                |           |                                                             |       |                    |                  |           |       |       |                           |        |       |                      |     |
|                                               |                        |                |           |                                                             |       |                    |                  |           |       |       |                           |        |       |                      |     |
|                                               |                        |                |           |                                                             |       |                    |                  |           |       |       |                           |        |       |                      |     |
|                                               |                        |                |           |                                                             |       |                    |                  |           |       |       |                           |        |       |                      |     |
|                                               |                        |                |           |                                                             |       |                    |                  |           |       |       |                           |        |       |                      |     |
|                                               |                        |                |           |                                                             |       |                    |                  |           |       |       |                           |        |       |                      |     |
|                                               |                        |                |           |                                                             |       |                    |                  |           |       |       |                           |        |       |                      |     |
|                                               |                        |                |           |                                                             |       |                    |                  |           |       |       |                           |        |       |                      |     |
|                                               |                        |                |           |                                                             |       |                    |                  |           |       |       |                           |        |       |                      |     |
|                                               | -                      |                |           |                                                             |       |                    |                  |           |       |       |                           |        |       |                      |     |
|                                               | -                      |                |           |                                                             |       |                    |                  |           |       |       |                           |        |       |                      |     |
|                                               | * dension              | +<br>DirLb     | Incli     | .b LbFac                                                    | LbEsc | IndLb              | Subs             | GenExp    | Eqpmt | QtMat | FnPro<br>gram files\accub | KeyInd | Brkdn | Graph<br>Col 1 Labor | QPa |